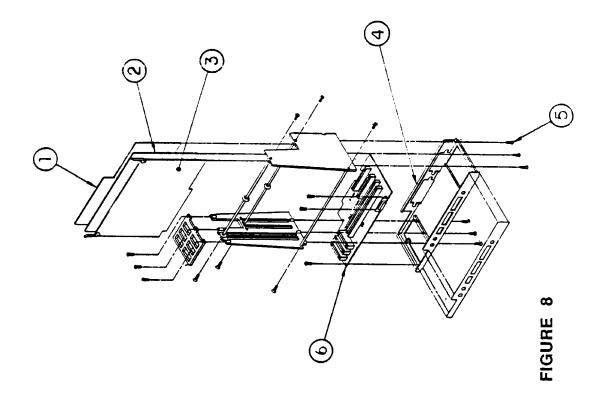

LISA I/O BOARD (Figure 8)

Item Part No. Description

1 341-0138 Disk Controller ROM