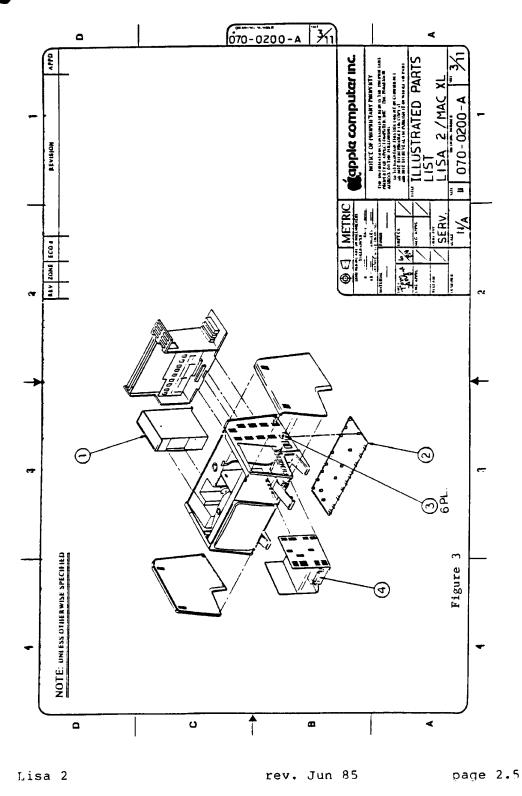

#### LISA 2 CHASSIS 4 (Figure 3)

| Item | Part No.  | Description                      |
|------|-----------|----------------------------------|
| 1    | 661-93108 | Lisa 1.0/2.0 Power Supply        |
| 2    | 815-4090  | Bottom Pan                       |
| 3    | 430-3001  | Screw Tap 6-20x0.375, Bottom Pan |
| 4    | 661-76156 | Micro Disk Mech Assembly         |