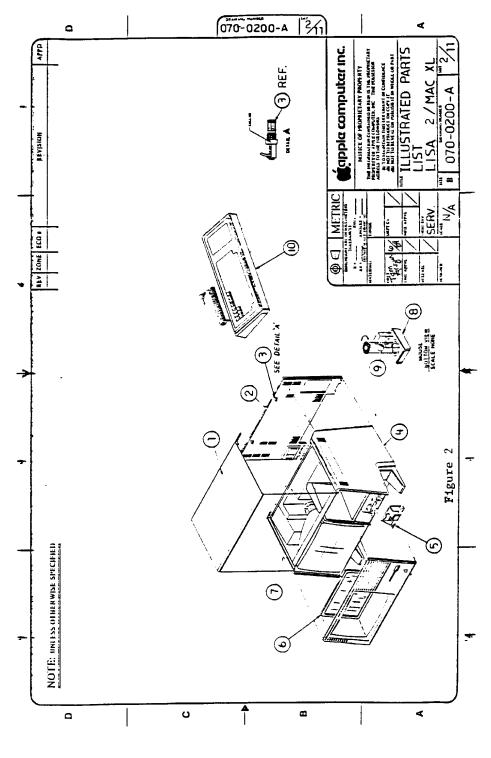

# tapple computer

LISA 2 TOP ASSEMBLY (Figure 2)

| Item | Part No.  | Description                            |
|------|-----------|----------------------------------------|
| 1    | 815-4075  | Top Cover Plastic                      |
| 2    | 620-5105  | SubAssembly, Back Lisa                 |
| 3    | 830-0051  | Fastener, 1/4 Turn                     |
| 4    | 815-4073  | Right Side Plastic                     |
| 5    | 076-0104  | Lisa/Macintosh XL Soft Switch Assembly |
| 6    | 620-6112  | Glare Screen Assembly                  |
| 7    | 815-4074  | Left Side Plastic                      |
| ಕ    | 661-93111 | Lisa 1.0/2.0 Mouse                     |
| 9    | 699-8001  | Rubber Coated Mouse Ball               |
| 10   | 661-93109 | Lisa/Macintosh XL Keyboard             |