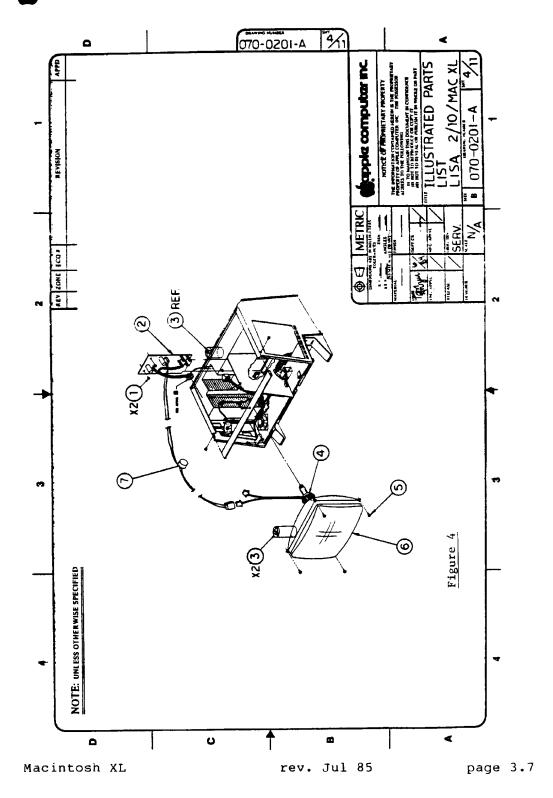

#### MACINTOSH XL VIDEO ASSEMBLY (Figure 4)

| Item | Part No.  | Description                         |
|------|-----------|-------------------------------------|
| 1    | 400-1603  | Video Board Screw, 6-32x3/16        |
| 2    | 661-93107 | Lisa/Macintosh XL Video Board       |
| 3    | 825-4002  | Label, Danger                       |
| 4    | 159-0015  | Magnet, Yoke, Trim                  |
|      | 159-0020  | Magnet, Yoke, Yellow                |
|      | 159-0021  | Magnet, Yoke, Red                   |
|      | 159-0022  | Magnet, Yoke, Green                 |
|      | 159-0023  | Magnet, Yoke, Blue                  |
| Ď    | 450-0020  | Serrated Washer, CRT 8-32x0.375     |
| 6    | 076-0105  | Lisa/Macintosh XL CRT Yoke Assembly |
| 7    | 699-0346  | Transformer                         |