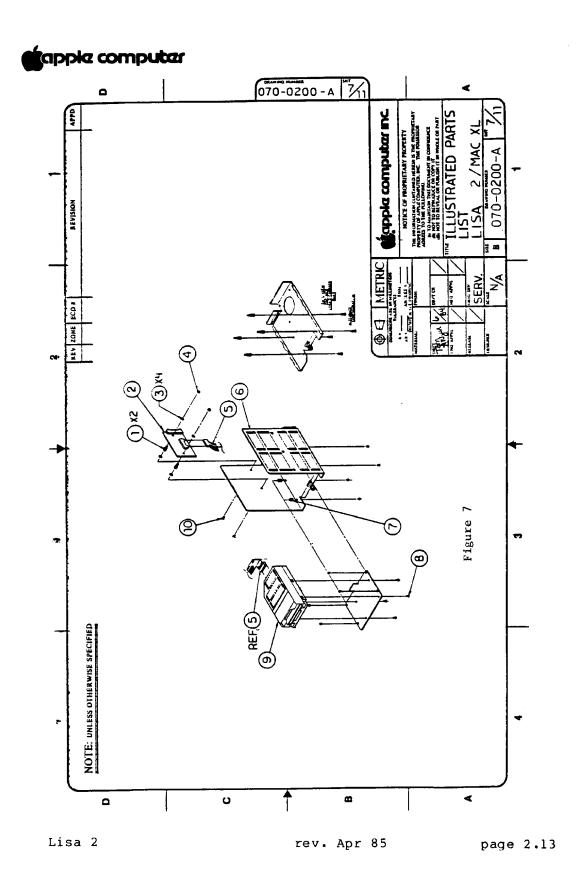

LISA 2 DISK DRIVE ASSEMBLY (Figure 7)

| Item | Part No.   | Description                            |
|------|------------|----------------------------------------|
| 1    | 860-0210   | Micro Disk Adapter Standoff            |
| 2    | 661-93194  | Drive Adapter Card                     |
| 3    | 860-0251   | Washer, Internal Tooth #6              |
| 4    | 835-0116   | Nut, Hex Size 6, Microdisk Adapter PCB |
| 5    | 590-0086   | Micro Disk Adapter Cable               |
| 6    | 805-4052   | Micro Disk Drive Carrier               |
| 7    | 860-0009   | Micro Disk Drive Standoff              |
| 8    | ■ 410-1306 | Micro Disk Drive Screw M3x0.5x6mm      |
| 9    | 661-76156  | Micro Disk Mechanical Assembly         |
| 10   | 400-3604   | Disk Drive Screw, 6-32x1/4             |