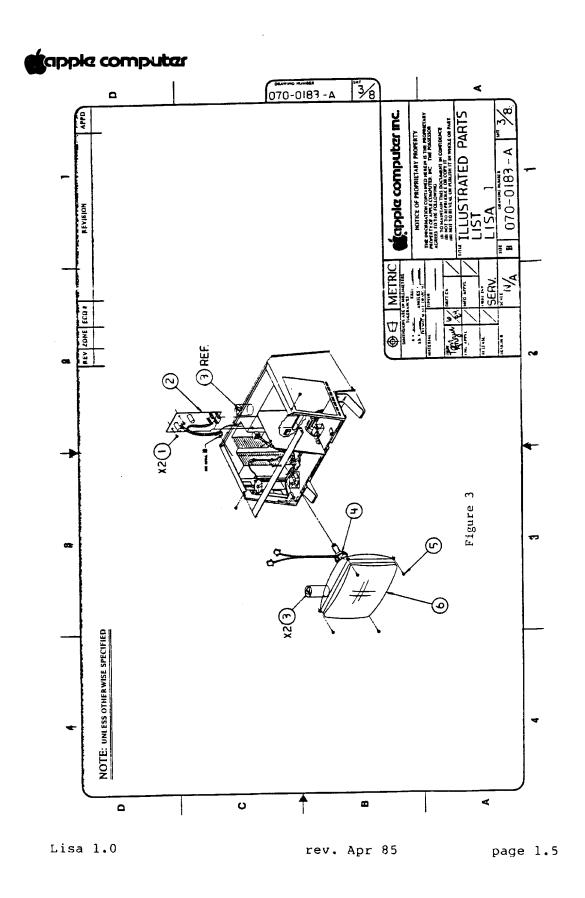

## apple computer

LISA 1.0 VIDEO ASSEMBLY (Figure 3)

| Item | Part No.  | Description                         |
|------|-----------|-------------------------------------|
| 1    | 400-1603  | Video Board Screw, 6-32x3/16        |
| 2    | 661-93107 | Lisa/Macintosh XL Video Board       |
| 3    | 825-4002  | Label, Danger                       |
| 4    | 159-0015  | Magnet, Yoke Trim                   |
|      | 159-0020  | Magnet, Yoke, Yellow                |
|      | 159-0021  | Magnet, Yoke, Red                   |
|      | 159-0022  | Magnet, Yoke, Green                 |
|      | 159-0023  | Magnet, Yoke, Blue                  |
| 5    | 450-0020  | Serrated Washer CRT 8-32x0.375      |
| 6    | 076-0105  | Lisa/Macintosh XL CRT Yoke Assembly |