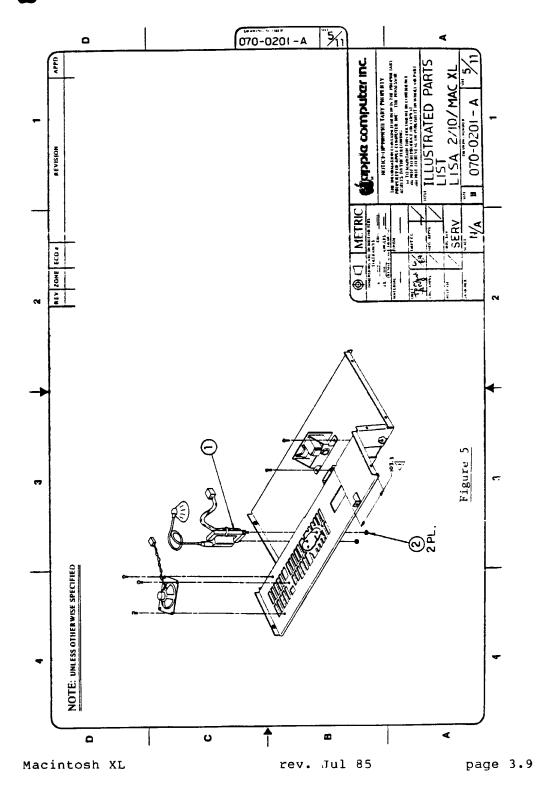

#### MACINTOSH XL VIDEO ASSEMBLY (Figure 5)

| Item | Part No. | Description                                              |
|------|----------|----------------------------------------------------------|
| 1    | 076-0106 | Lisa/Macintosh XL Flyback Transformer                    |
| 2    | 835-0181 | Nut/Washer Assembly M3 0.5,<br>Lisa/Macintosh XL Flyback |

rev. Jul 85 page 3.10 Macintosh XL