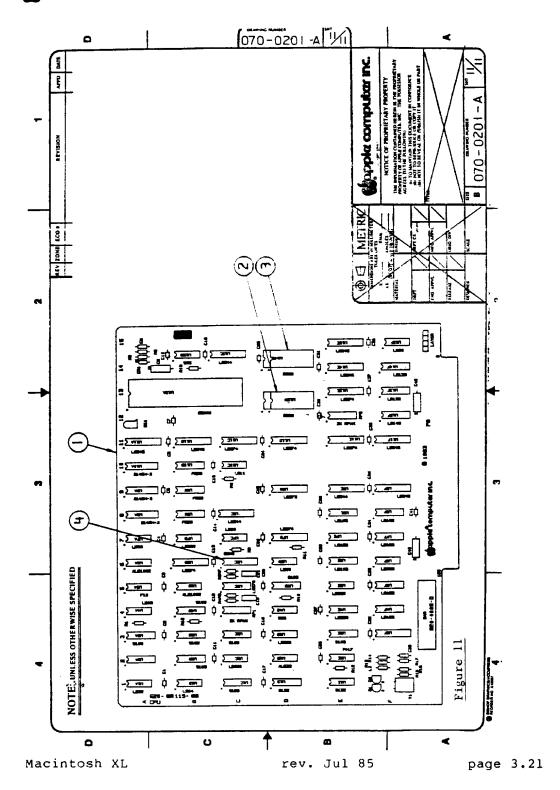

#### LISA/MACINTOSH XL - MODIFIED CPU CARD (Figure 11)

| Item | Part No. | Description                    |
|------|----------|--------------------------------|
| 1    | 661-0298 | Macintosh XL Modified CPU Card |
| 2    | 341-0347 | Boot ROM, High                 |
| 3    | 341-0346 | Boot ROM, Low                  |
| 4    | 341-0348 | Video ROM                      |