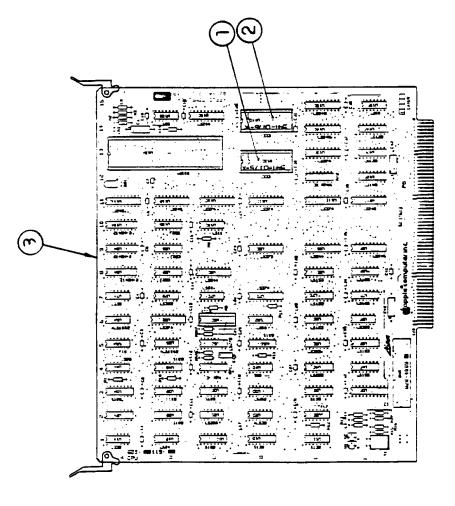

LISA I/O BOARD (Figure 8)

Item Part No. Description

1 341-0138 Disk Controller ROM