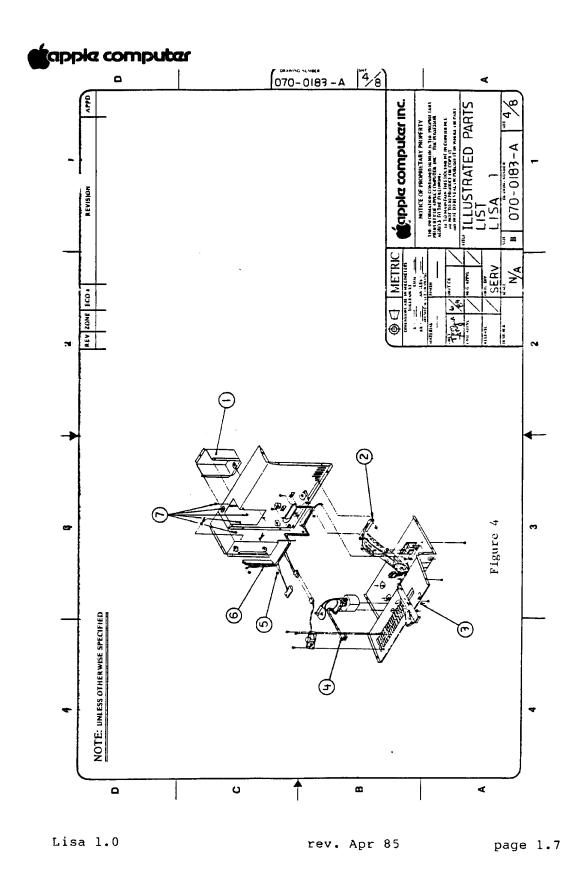

# apple computer

LISA 1.0 CHASSIS 1 (Figure 4)

| Item | Part No.          | Description                                                     |
|------|-------------------|-----------------------------------------------------------------|
| 1    | 805-4008          | CRT Cup                                                         |
| 2    | 591-0002          | Cable Assembly, Disk Drive,<br>Lisa 1.0/2.0                     |
| 3    | 835-0181          | <pre>Nut/Washer Assy, M3 0.5,   Lisa/Macintosh XL Flyback</pre> |
| 4    | 076-0106          | Lisa/Macintosh XL Flyback Transformer                           |
| 5    | 835 <b>-</b> 0150 | Nut/Washer Assy, Card Cage Chamber                              |
| 6    | 591-0003          | Cable Assembly, Power, Lisa 1.0                                 |
| 7    | 400-1603          | Video Board Screw, 6-32x3/16                                    |