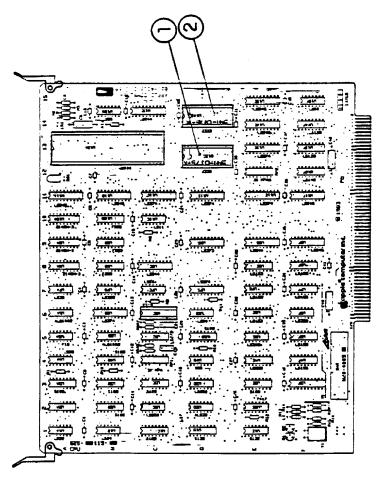

#### LISA CPU BOARD (Figure 7)

| Item | Part No. | Description        |
|------|----------|--------------------|
| 1    | 341-0175 | Boot ROM, High 64K |
| 2    | 341-0176 | Boot ROM, Low 64K  |

Lisa 1.0 rev. Jun 85 page 1.14