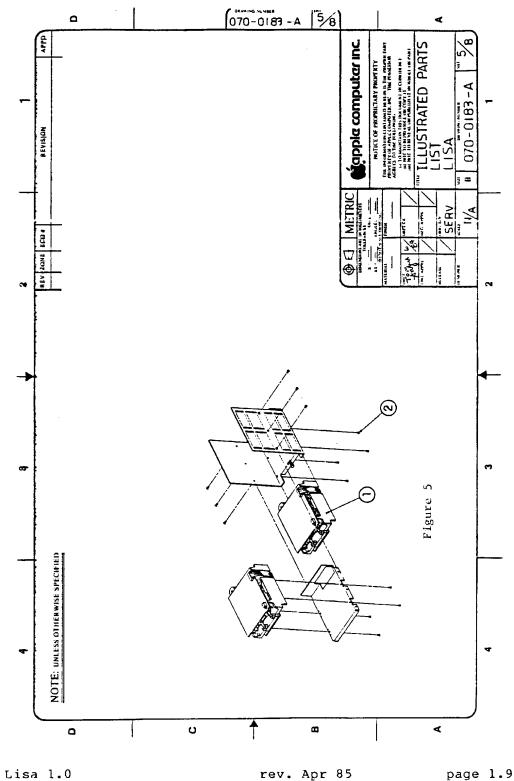

## rapple computer

LISA 1.0 DISK DRIVE ASSEMBLY (Figure 5)

| Item   | Part No.              | Description                                      |
|--------|-----------------------|--------------------------------------------------|
| 1<br>2 | 661-93110<br>400-3604 | Lisa 1.0 Drive Module Disk Drive Screw, 6-32x1/4 |