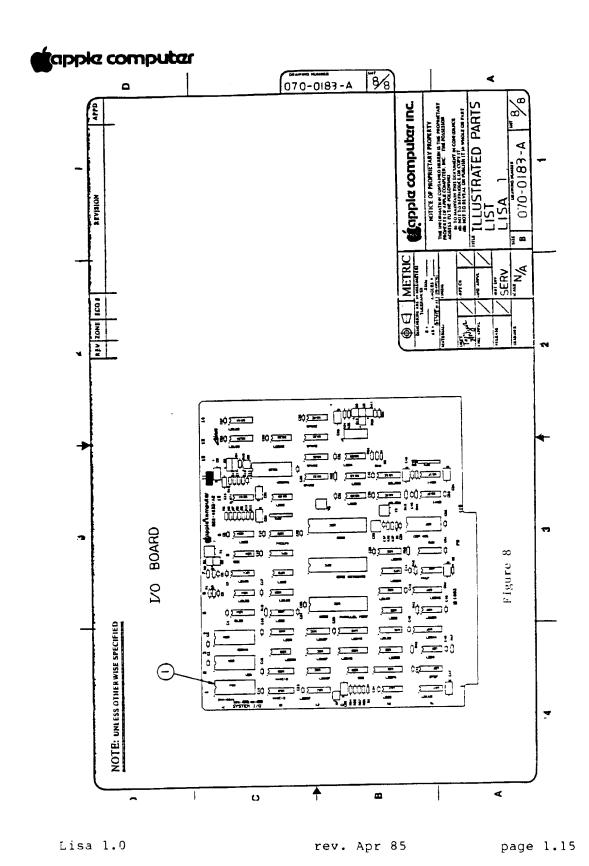

LISA I/O BOARD (Figure 8)

Item Part No. Description

1 341-0138 Disk Controller ROM