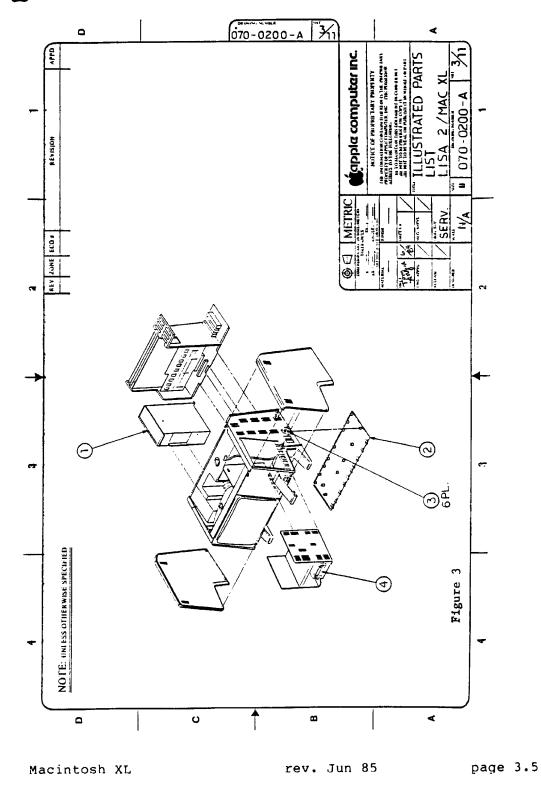

#### MACINTOSH XL CHASSIS 4 (Figure 3)

| Item | Part No.  | Description                      |
|------|-----------|----------------------------------|
| 1    | 661-73172 | Macintosh XL Power Supply        |
| 2    | 815-4090  | Bottom Pan                       |
| 3    | 430-3001  | Screw Tap 6-20x0.375, Bottom Pan |
| 4    | 661-76156 | Micro Disk Mech Assembly         |
| 5    | 661-93176 | Macintosh XL Hard Disk Assembly  |

### Capple computer