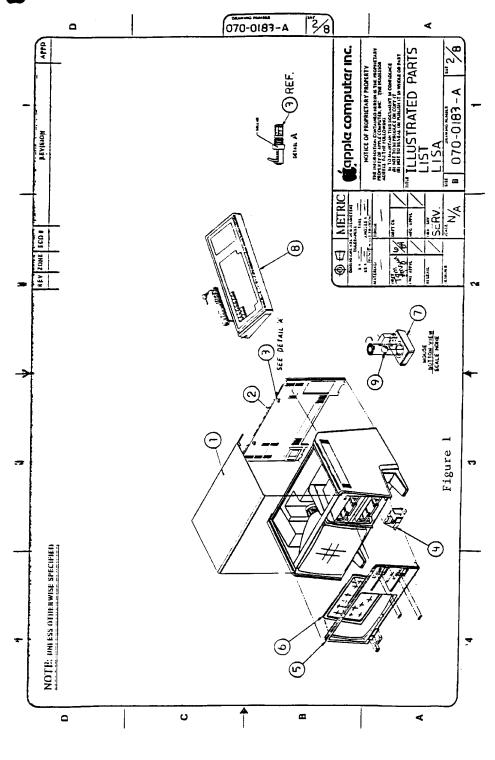

# rappie computer

LISA 1.0 CHASSIS 3 (Figure 1)

| Item        | Part No.                         | Description                                                           |
|-------------|----------------------------------|-----------------------------------------------------------------------|
| 1<br>2<br>3 | 815-4073<br>430-3001<br>815-4090 | Right Side Plastic<br>Bottom Pan Screw, Tap 6-20x().375<br>Bottom Pan |
| 4           | 815-4074                         | Left Side Plastic                                                     |
| 5           | 661-93108                        | Lisa 1.0/2.0 Power Supply                                             |

## rapple computer

LISA 1.0 TOP ASSEMBLY (Figure 2)

| Item | Part No.  | Description                            |
|------|-----------|----------------------------------------|
| 1    | 815-4075  | Top Cover Plastic                      |
| 2    | 620-5105  | Subassembly, Back                      |
| 3    | 830-0051  | Fastener, 1/4 Turn                     |
| 4    | 076-0104  | Lisa/Macintosh XL Soft Switch Assembly |
| 5    | 620-5127  | Lisa 1.0 Bezel Subassembly             |
| 6    | 620-6112  | Glare Screen Assembly                  |
| 7    | 661-93111 | Lisa Mouse                             |
| 8    | 661-93109 | Lisa/Macintosh XL Keyboard             |
| 9    | 699-8001  | Rubber Coated Mouse Ball               |

## apple computer

LISA 1.0 VIDEO ASSEMBLY (Figure 3)

| Item | Part No.  | Description                         |
|------|-----------|-------------------------------------|
| 1    | 400-1603  | Video Board Screw, 6-32x3/16        |
| 2    | 661-93107 | Lisa/Macintosh XL Video Board       |
| 3    | 825-4002  | Label, Danger                       |
| 4    | 159-0015  | Magnet, Yoke Trim                   |
|      | 159-0020  | Magnet, Yoke, Yellow                |
|      | 159-0021  | Magnet, Yoke, Red                   |
|      | 159-0022  | Magnet, Yoke, Green                 |
|      | 159-0023  | Magnet, Yoke, Blue                  |
| 5    | 450-0020  | Serrated Washer CRT 8-32x0.375      |
| 6    | 076-0105  | Lisa/Macintosh XL CRT Yoke Assembly |

# apple computer

LISA 1.0 CHASSIS 1 (Figure 4)

| Item | Part No.          | Description                                                     |
|------|-------------------|-----------------------------------------------------------------|
| 1    | 805-4008          | CRT Cup                                                         |
| 2    | 591-0002          | Cable Assembly, Disk Drive,<br>Lisa 1.0/2.0                     |
| 3    | 835-0181          | <pre>Nut/Washer Assy, M3 0.5,   Lisa/Macintosh XL Flyback</pre> |
| 4    | 076-0106          | Lisa/Macintosh XL Flyback Transformer                           |
| 5    | 835 <b>-</b> 0150 | Nut/Washer Assy, Card Cage Chamber                              |
| 6    | 591-0003          | Cable Assembly, Power, Lisa 1.0                                 |
| 7    | 400-1603          | Video Board Screw, 6-32x3/16                                    |

## rapple computer

LISA 1.0 DISK DRIVE ASSEMBLY (Figure 5)

| Item   | Part No.              | Description                                      |
|--------|-----------------------|--------------------------------------------------|
| 1<br>2 | 661-93110<br>400-3604 | Lisa 1.0 Drive Module Disk Drive Screw, 6-32x1/4 |

rev. Apr 85 page 1.10 Lisa 1.0

Lisa 1.0 rev. Jun 87 page 1.11

LISA 1.0 CARD CAGE (Figure 6)

| Item | Part No.  | Description                    |
|------|-----------|--------------------------------|
| 1    | 661-93105 | Lisa/Macintosh XL Memory Board |
| 2    | 661-93103 | Lisa/Macintosh XL CPU Card     |
| 3    | 661-93104 | Lisa 1.0 I/O Board             |
| 4    | 805-4046  | Lisa 1.0/2.0 Card Cage Chassis |
| 5    | 400-1405  | Card Cage Screw, 4-40 x 5/16   |
| 6    | 661-93106 | Lisa 1.0/2.0 Motherboard       |