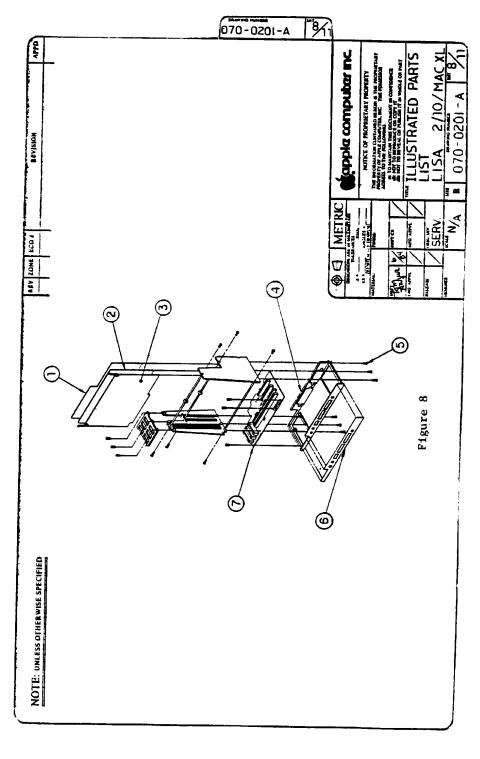

#### MACINTOSH XL CARD CAGE (Figure 8)

| Item | Part No.  | Description                    |
|------|-----------|--------------------------------|
| 1    | 661-93105 | Lisa/Macintosh XL Memory Board |
| 2    | 661-93103 | Lisa/Macintosh XL CPU Card     |
| 3    | 661-93171 | Macintosh XL I/O Board         |
| 4    | 805-4051  | Macintosh XL Card Cage Chassis |
| 5    | 400-1405  | Card Cage Screw, 4-40x5/16     |
| 6    | 825-4052  | Label, Connector               |
| 7    | 661-93170 | Macintosh XL Motherboard       |