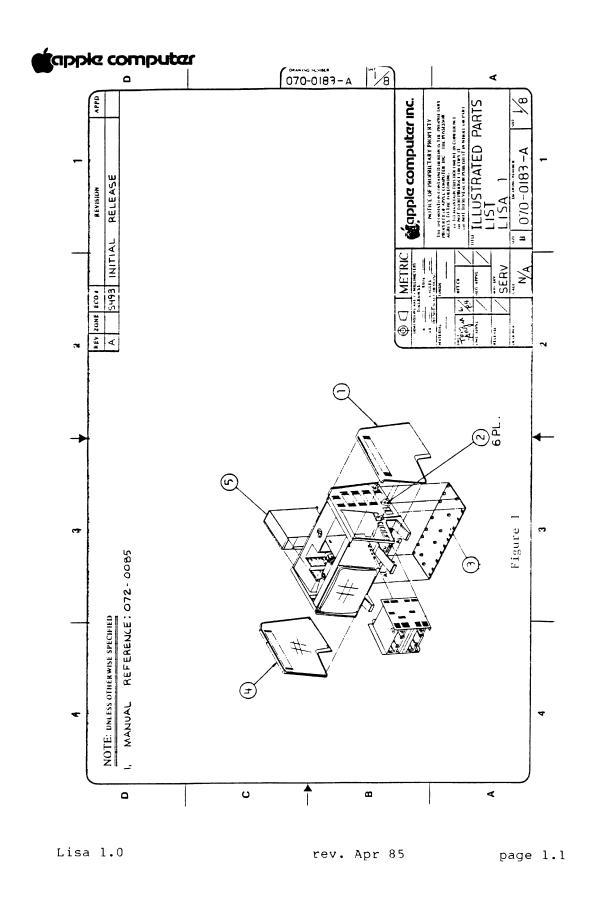

# rappie computer

LISA 1.0 CHASSIS 3 (Figure 1)

| Item        | Part No.                         | Description                                                           |
|-------------|----------------------------------|-----------------------------------------------------------------------|
| 1<br>2<br>3 | 815-4073<br>430-3001<br>815-4090 | Right Side Plastic<br>Bottom Pan Screw, Tap 6-20x().375<br>Bottom Pan |
| 4           | 815-4074                         | Left Side Plastic                                                     |
| 5           | 661-93108                        | Lisa 1.0/2.0 Power Supply                                             |