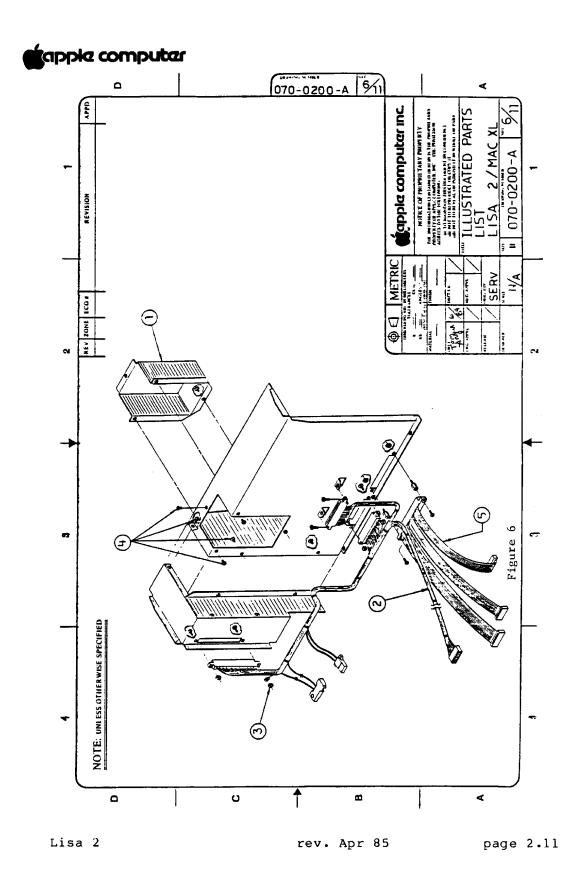

#### LISA 2 CHASSIS 1 (Figure 6)

| Item | Part No. | Description                            |
|------|----------|----------------------------------------|
| 1    | 805-4008 | CRT Cup                                |
| 2    | 591-0020 | Power Cable, 2.0/Macintosh XL          |
| 3    | 835-0159 | Nut, Washer Assembly Card Cage Chamber |
| 4    | 400-1603 | Video Board Screw, 6-32x3/16           |
| 5    | 591-0002 | Drive Cable, 1.0/2.0                   |