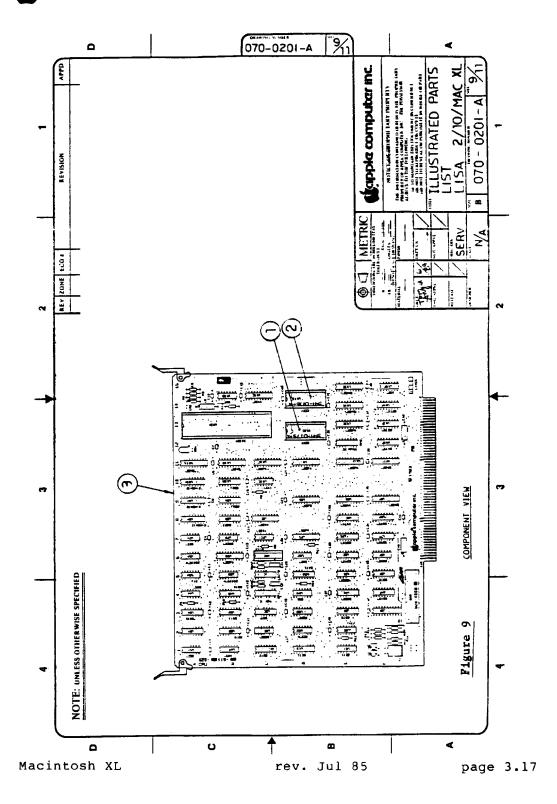

#### LISA/MACINTOSH XL CPU BOARD (Figure 9)

| Item | Part No.             | Description                             |
|------|----------------------|-----------------------------------------|
| 1 2  | 341-0175<br>341-0176 | Boot ROM, High 64K<br>Boot ROM, Low 64K |
| 3    | 661-93103            | Lisa/Macintosh XL CPU Board             |

Macintosh XL rev. Jul 85 page 3.18