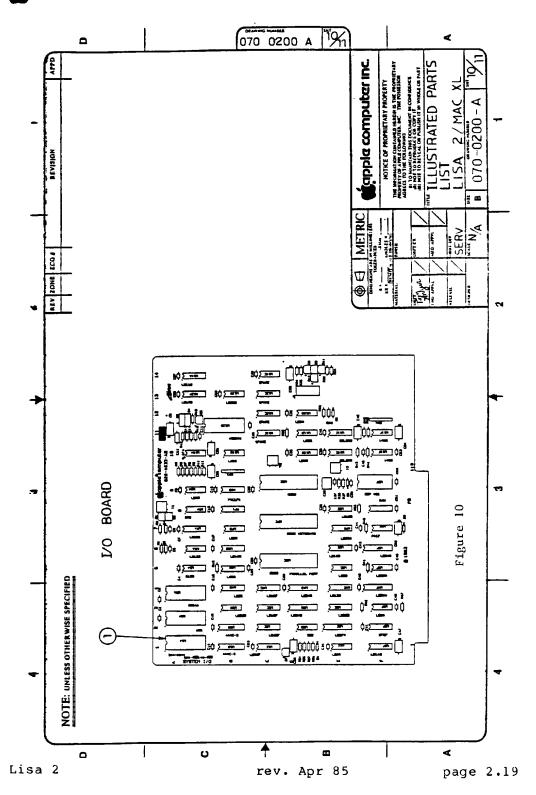

### rappie computer

LISA 2 I/O BOARD (Figure 10)

Part No. Description

341-0290 Disk Controller ROM, Lisa 2 1