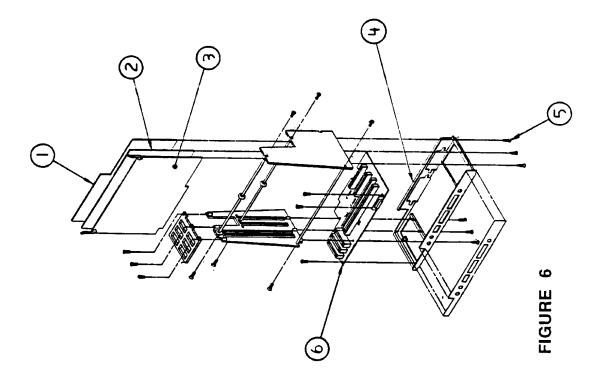

rev. Apr 85 page 1.10 Lisa 1.0

Lisa 1.0 rev. Jun 87 page 1.11

LISA 1.0 CARD CAGE (Figure 6)

| Item | Part No.  | Description                    |
|------|-----------|--------------------------------|
| 1    | 661-93105 | Lisa/Macintosh XL Memory Board |
| 2    | 661-93103 | Lisa/Macintosh XL CPU Card     |
| 3    | 661-93104 | Lisa 1.0 I/O Board             |
| 4    | 805-4046  | Lisa 1.0/2.0 Card Cage Chassis |
| 5    | 400-1405  | Card Cage Screw, 4-40 x 5/16   |
| 6    | 661-93106 | Lisa 1.0/2.0 Motherboard       |