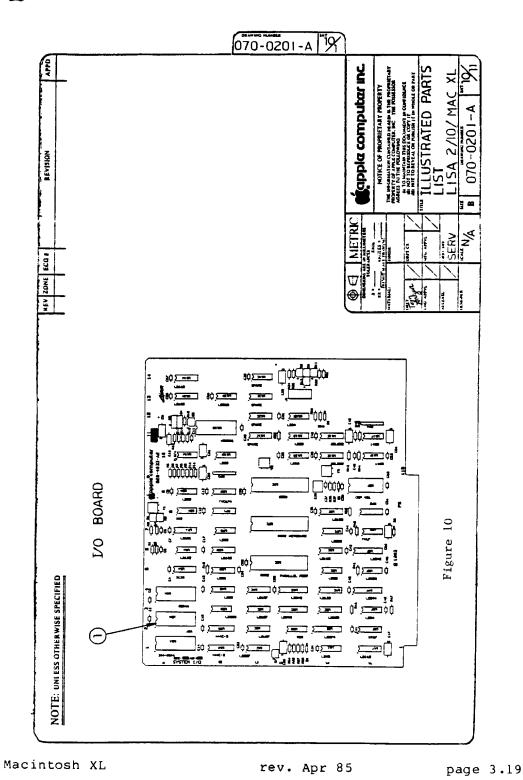

#### LISA/MACINTOSH XL I/O BOARD (Figure 10)

| Item | Part No. | Description                       |
|------|----------|-----------------------------------|
| 1    | 341-0281 | Disk Controller ROM, Macintosh XI |

rev. Jun 85 page 3.20 Macintosh XL