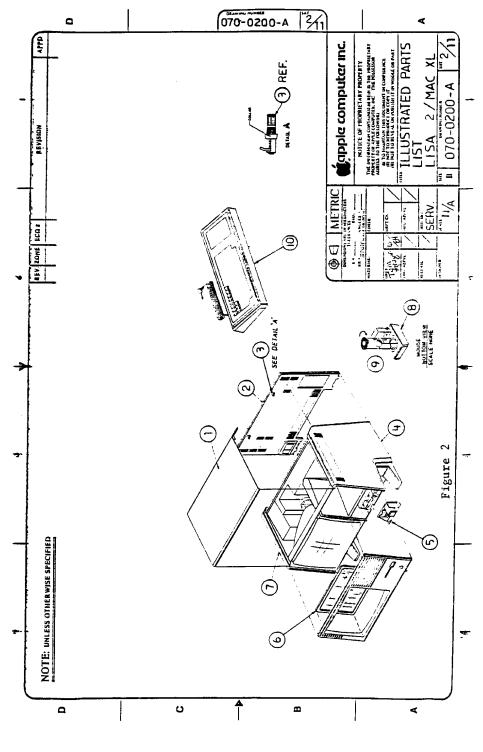

#### LISA 2 FRONT BEZEL (Figure 1)

| Item   | Part No. | Description                 |
|--------|----------|-----------------------------|
| 1      | 620-5136 | Lisa 2.0/Macintosh XL Bezel |
| Subass | embly    |                             |
| 2      | 815-4120 | Lens, Bezel LED             |

rev. Apr 85 page 2.2 Lisa 2