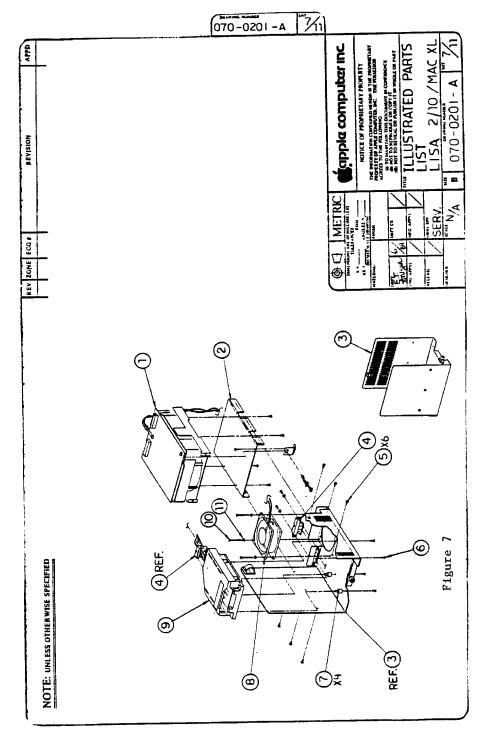

#### MACINTOSH XL DISK DRIVE ASSEMBLY (Figure 7)

| Item | Part No.  | Description                        |
|------|-----------|------------------------------------|
| 1    | 661-93176 | Macintosh XL Hard Disk Assembly    |
| 2    | 805-4054  | Micro Disk Drive Carrier Shelf     |
| 3    | 805-4052  | Micro Disk Drive Carrier           |
| 4    | 591-0017  | Micro Disk Extender Cable          |
| 5    | 400-3604  | Micro Disk Drive Screw, 6-32 x 1/4 |
| 6    | 410-2306  | Micro Disk Carrier Bottom Screw,   |
|      |           | M3x5x6mm                           |
| 7    | 860-0009  | Micro Disk Standoff                |
| 8    | 600-0030  | Macintosh XL Fan                   |
| 9    | 661-76156 | Micro Disk Assembly                |
| 10   | 406-1618  | Fan Screw 6-32xl                   |
| 11   | 860-0251  | Fan, Internal Tooth #6             |